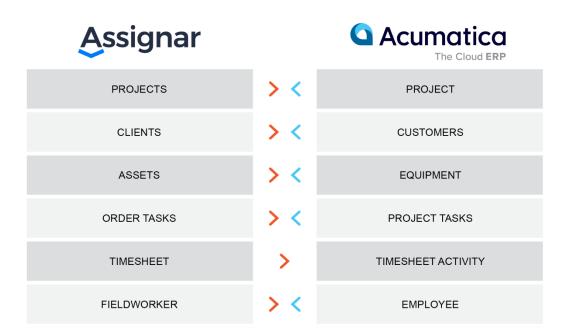

- Sync client, vendor and timesheet data on the job site
- Share timesheets from Assignar directly into Acumatica
- Eliminate the need for physical paper timesheets

### Key business benefits

- Save valuable time on the job site by automatically pulling data from Acumatica.
- Eliminate the need to enter the information twice, resulting in fewer mistakes and more accurate data.
- Share timesheets from Assignar directly to Acumatica.
- Gain better visibility and control over field operations.
- Manage assets and workforce more efficiently.

# Expedite Scheduling and Service, Gain Productivity, and Eliminate Paperwork

Assignar and Acumatica Construction Edition's integration allows client, vendor, and timesheet data to be synchronized between the programs in the office and on the job site. This allows for faster scheduling in the field – even for new clients. It also eliminates the need for entering vital data into two different systems, saving time and labor. Timesheets are sent directly from electronic devices in the field to the office, reducing unnecessary paperwork.